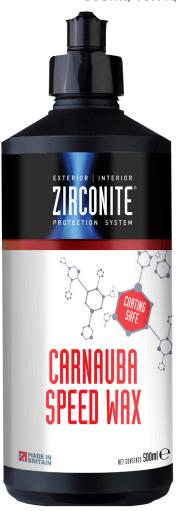

## Product Data Sheet

## CARNAUBA SPEED WAX

# ZIR515500 500ml/16.9fl/oz.

For additional information see relevant Safety Data Sheet.